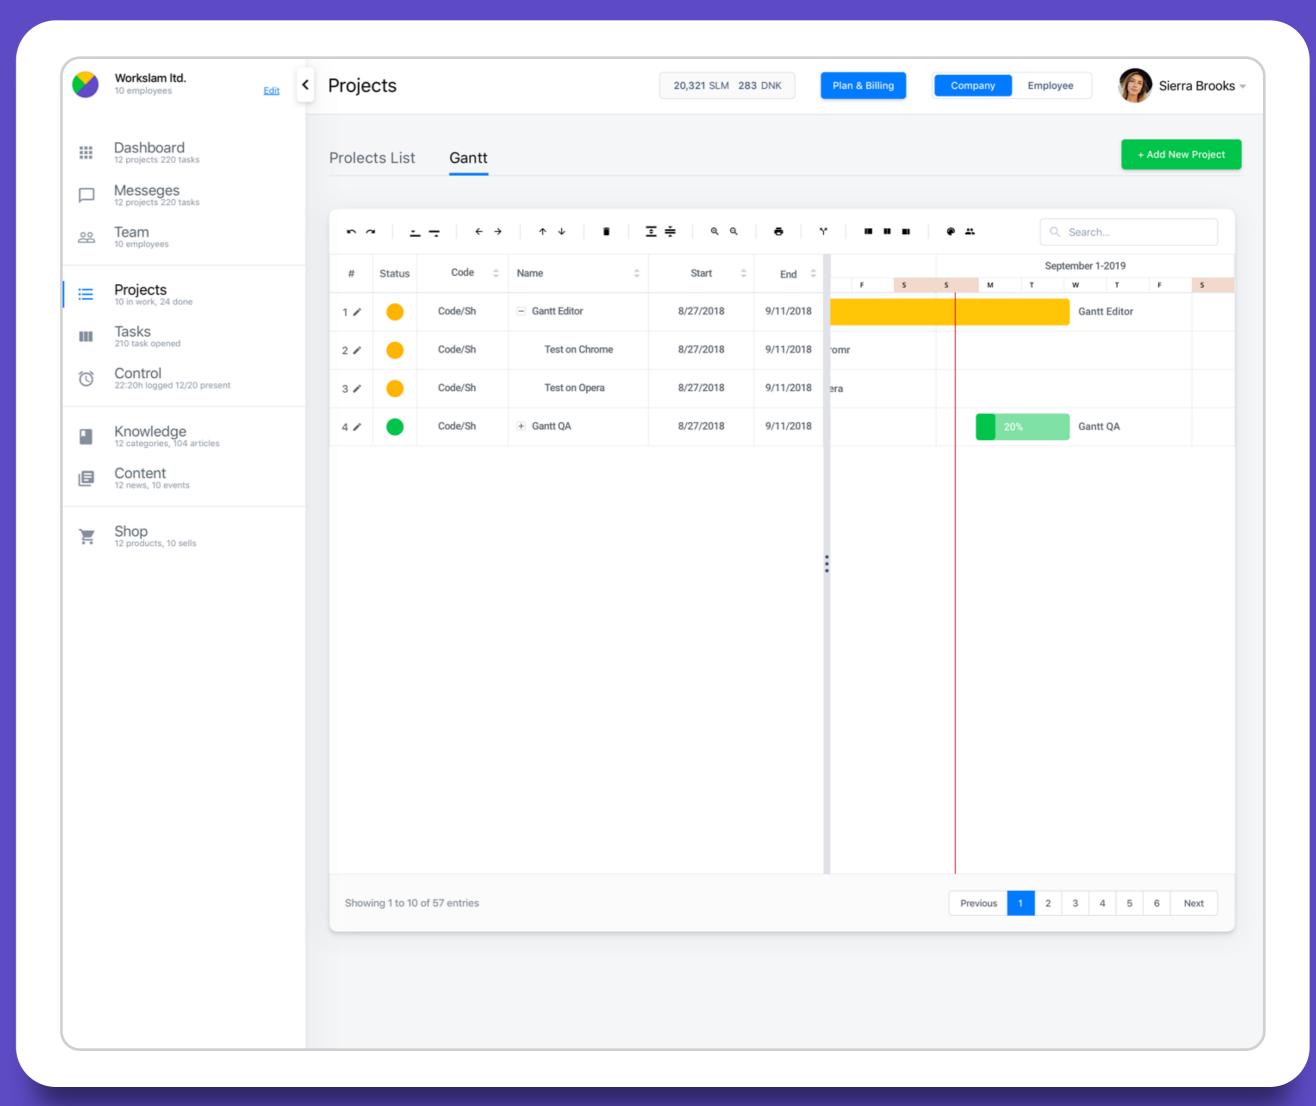

#### Manage projects and tasks

Gantt and Kanban

Manage your projects and assign tasks to employees, control deadlines and plan your workload.