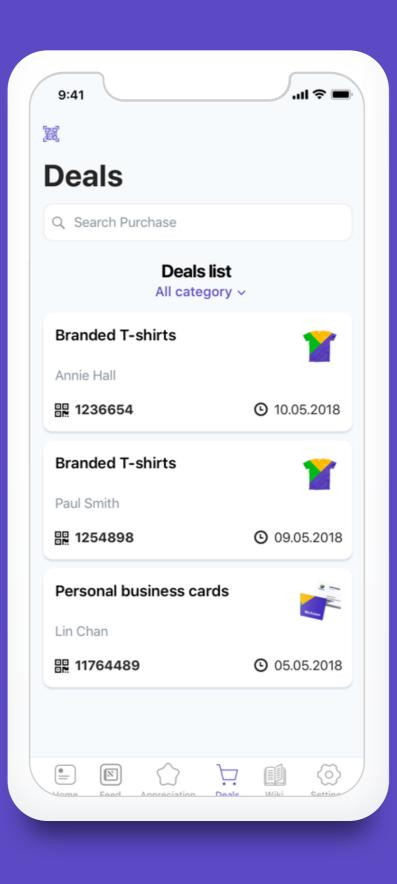

#### Special offer

All the offers concerning goods and services available for tokens are gathered in a specific section. You can add special offers of your company.