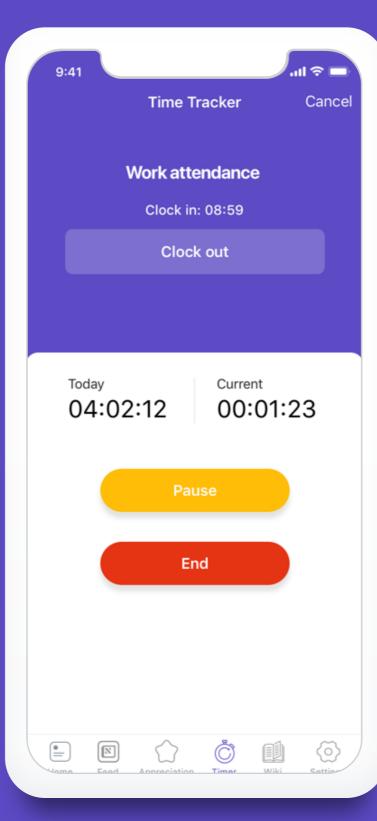

#### Track time and geo

Time tracking and attendance sheets in userfriendly interface in one place. Control efficiency and calculate employee cost automatically.