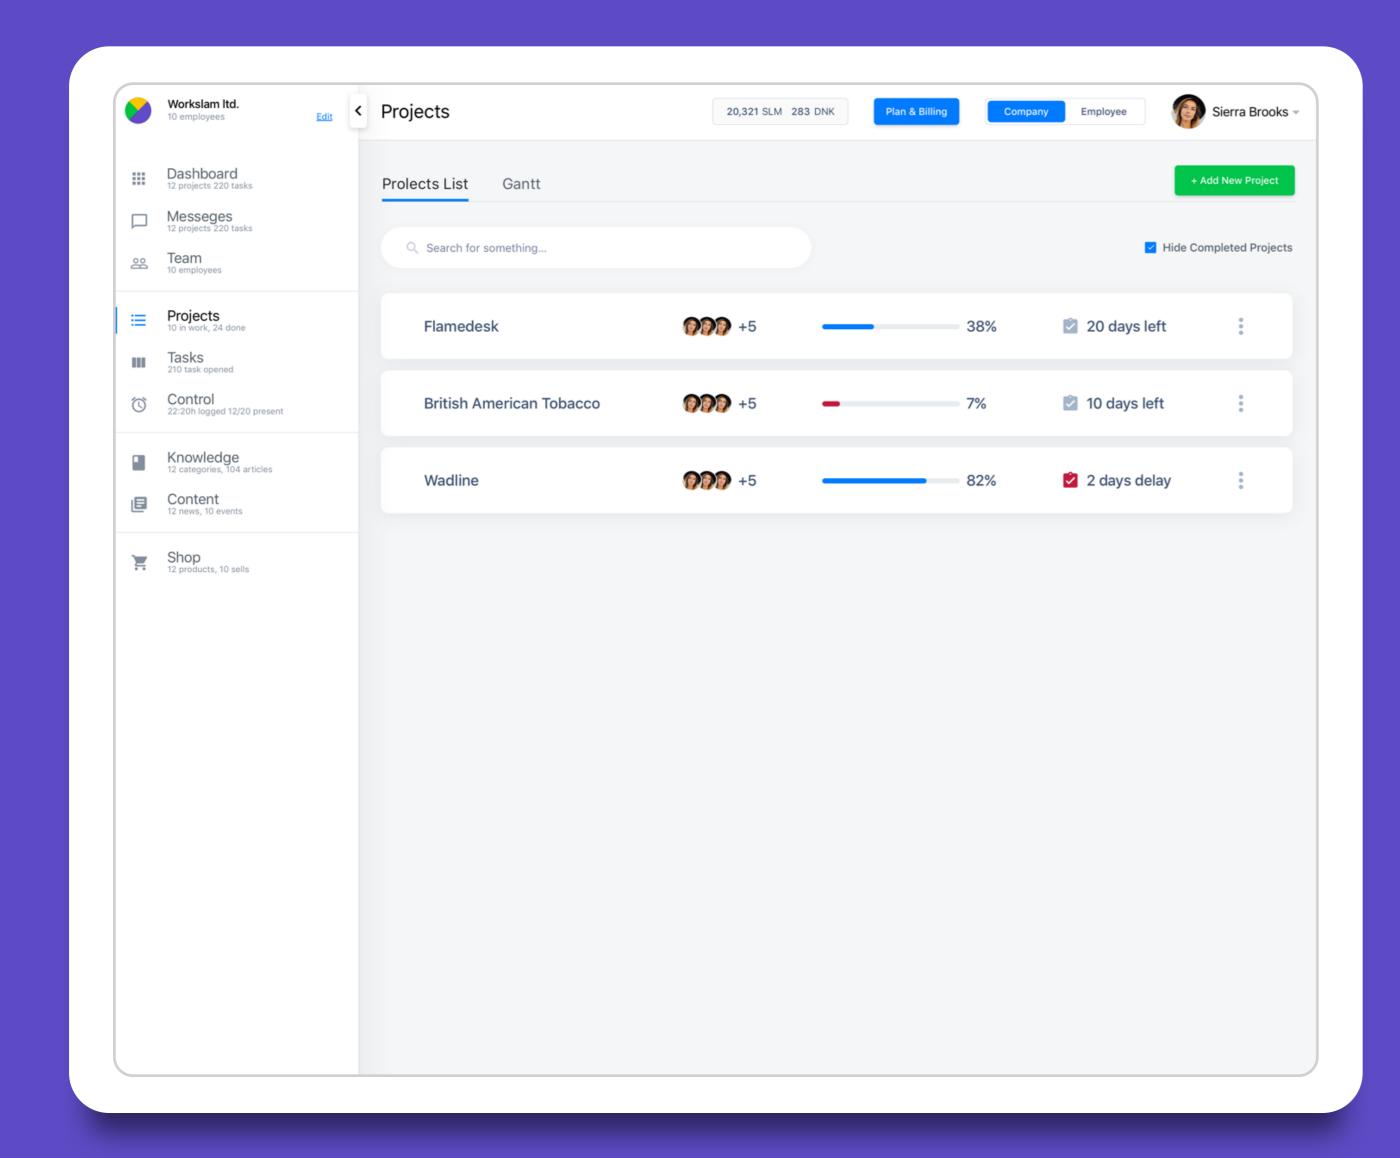

#### Manage projects and tasks

Gantt and Kanban

Manage your projects and assign tasks to employees, control deadlines and plan your workload.