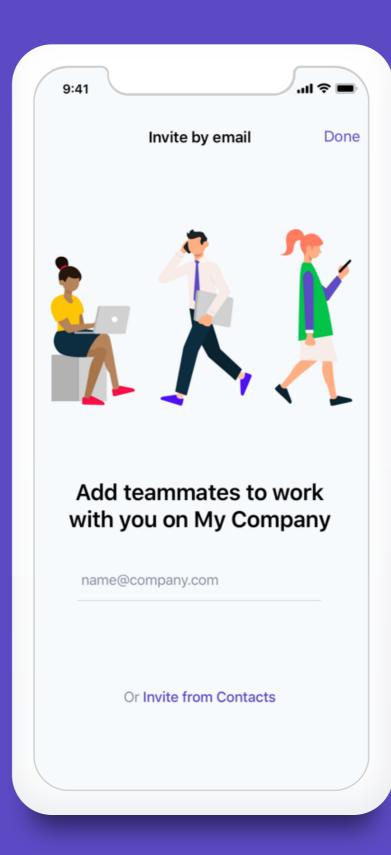

#### Invite your employees

You may use your contact list or send an email invitation. Don't forget to approve those, who have responded.