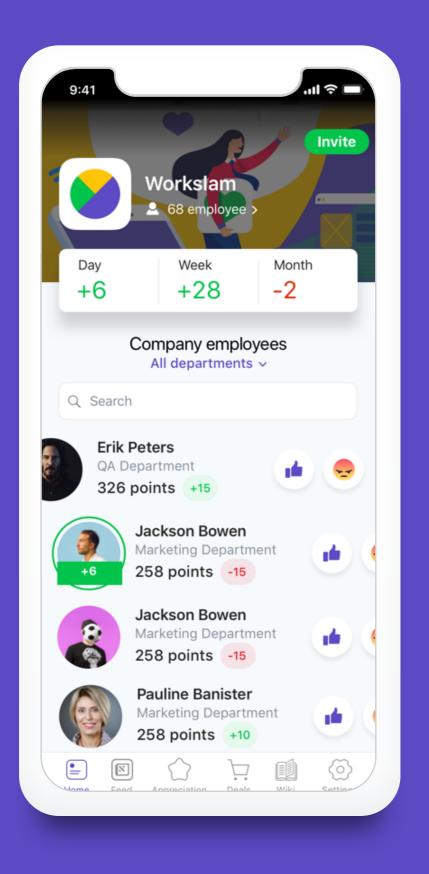

#### Encourage employees

Reward and punish employees with one click

#### Monitor the statistics

Follow the changes, analyze efficiency of your employees. All the employee's information is gathered in a personal card.