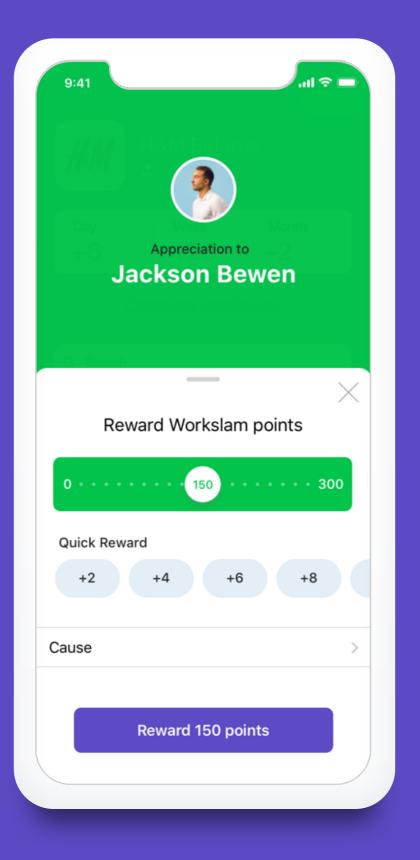

y.



# All in one! No integrations needed! All your work is in one place!

Interact with the team, reward, collaborate, learn, plan, make the workflow better.



#### Employees like it

Everything is fair and transparent. You only need a mobile phone and a couple of simple actions to make it work.



# Overview

#### Easy to start

Signing Up here doesn't take much time.

You just need to add minimum information or log in using a social media.







#### Customize the company

Customize the company profile and start to work. Appoint administrator from your employees.







#### Invite your employees

You may use your contact list or send an email invitation. Don't forget to approve those, who have responded.







#### Encourage employees

Reward and punish employees with one click









#### Monitor the statistics

Follow the changes, analyze efficiency of your employees. All the employee's information is gathered in a personal card.





#### Track time and geo

Time tracking and attendance sheets in userfriendly interface in one place. Control efficiency and calculate employee cost automatically.





#### Manage projects and tasks

Gantt and Kanban

Manage your projects and assign tasks to employees, control deadlines and plan your workload.





#### Keep knowledge

A convenient knowledge base allows you to save all the necessary information to the company and easily find it when necessary.







#### Chat with your team and your clients

Chat with employees, friends, clients. Create hidden group chats and public channels.





#### Stay up to date

Interesting