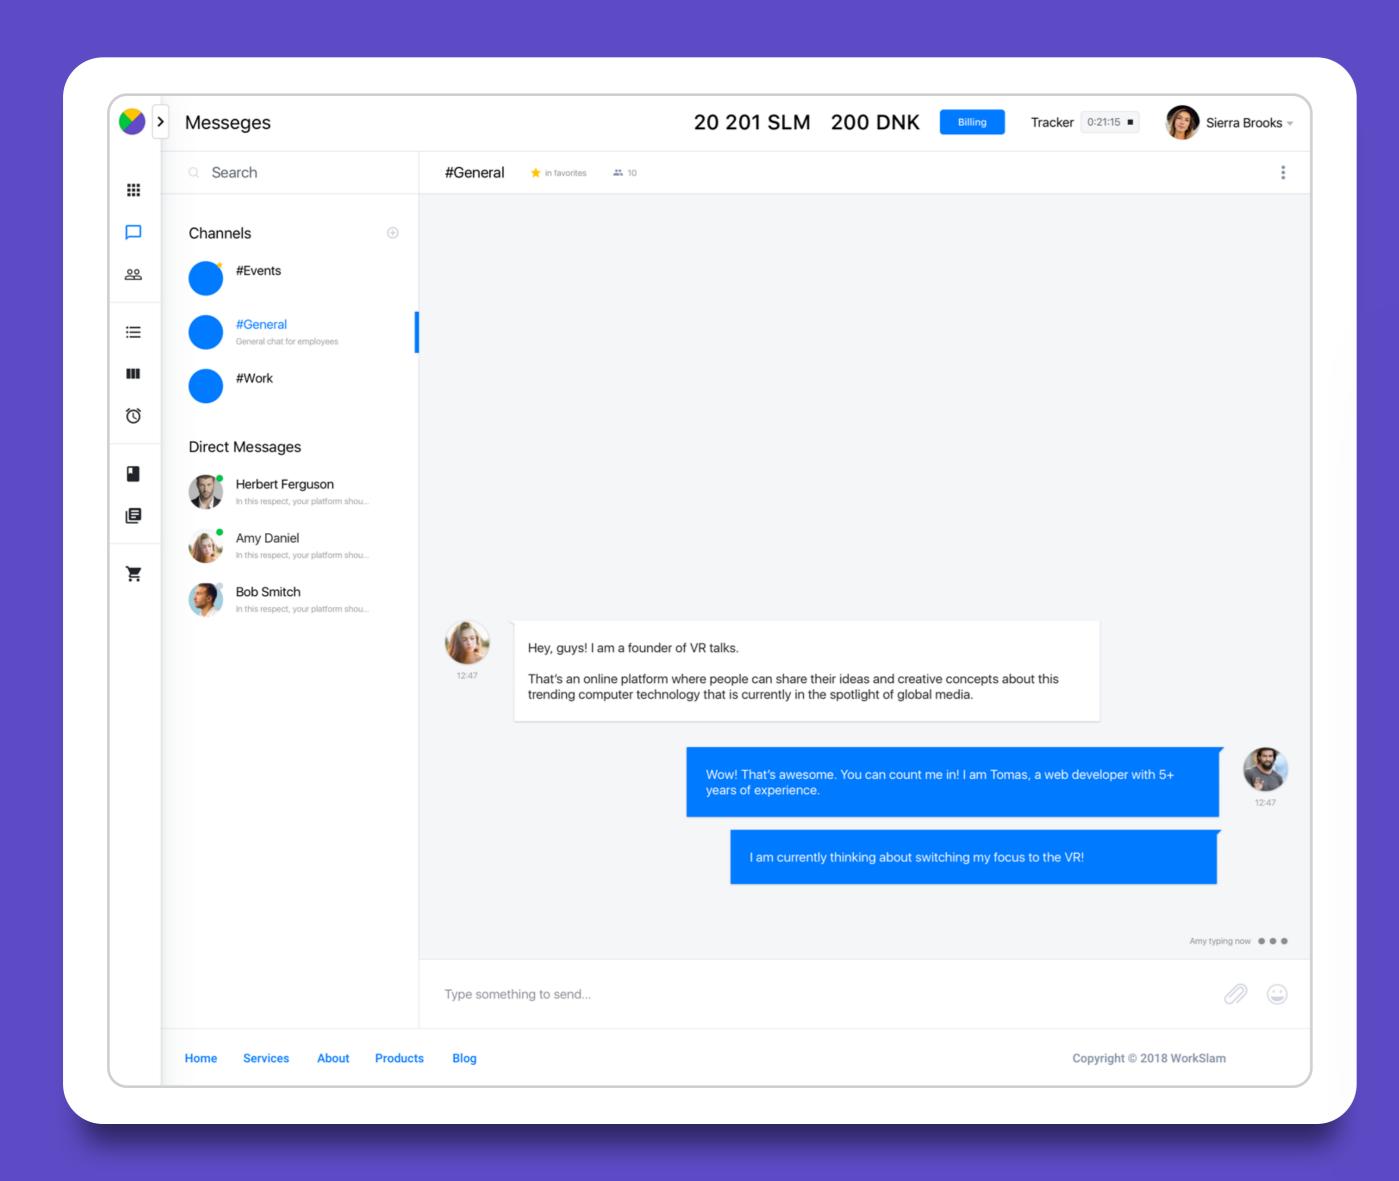

#### Chat with your team and your clients

Chat with employees, friends, clients. Create hidden group chats and public channels.