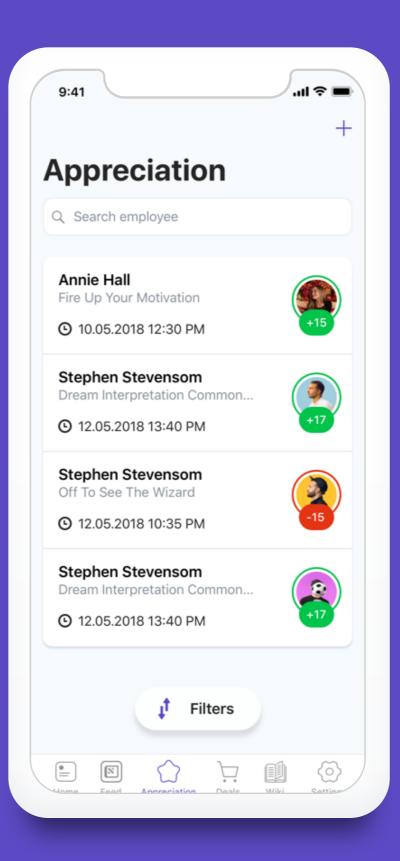

#### Encourage employees

Reward and punish employees with one click

#### Monitor the statistics

Follow the changes, analyze efficiency of your employees. All the employee's information is gathered in a personal card.