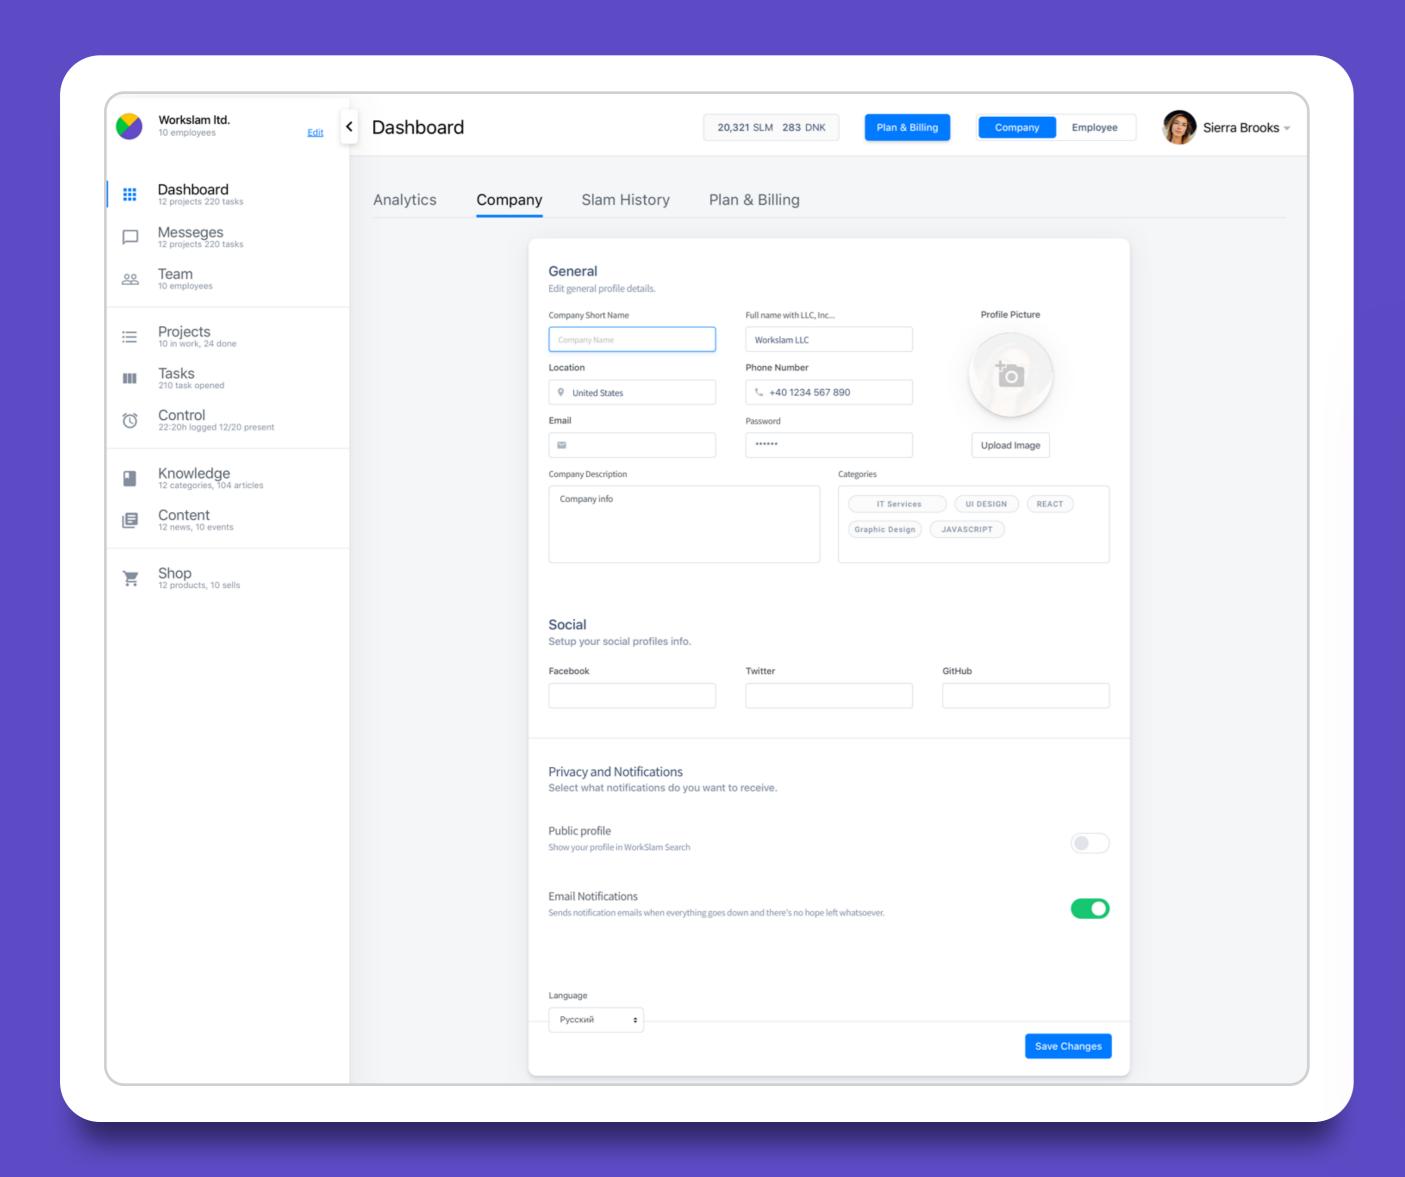

#### Monitor the statistics

Follow the changes, analyze efficiency of your employees. All the employee's information is gathered in a personal card.

#### Track time and geo

Time tracking and attendance sheets in userfriendly interface in one place. Control efficiency and calculate employee cost automatically.