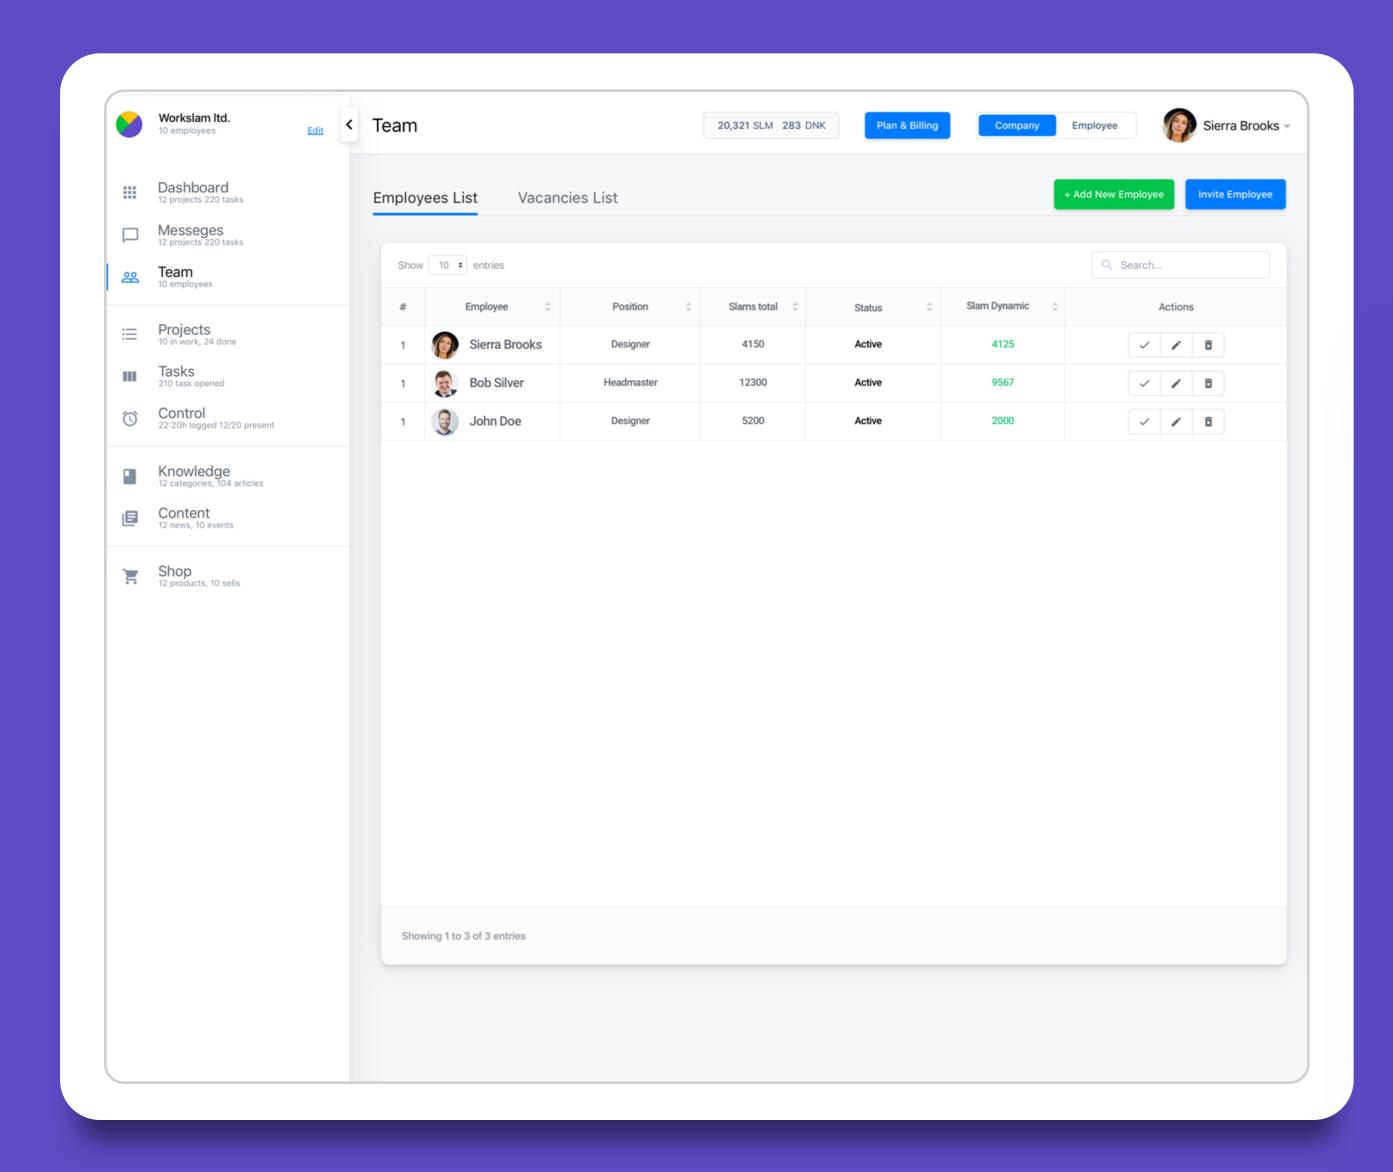

#### Monitor the statistics

Follow the changes, analyze efficiency of your employees. All the employee's information is gathered in a personal card.