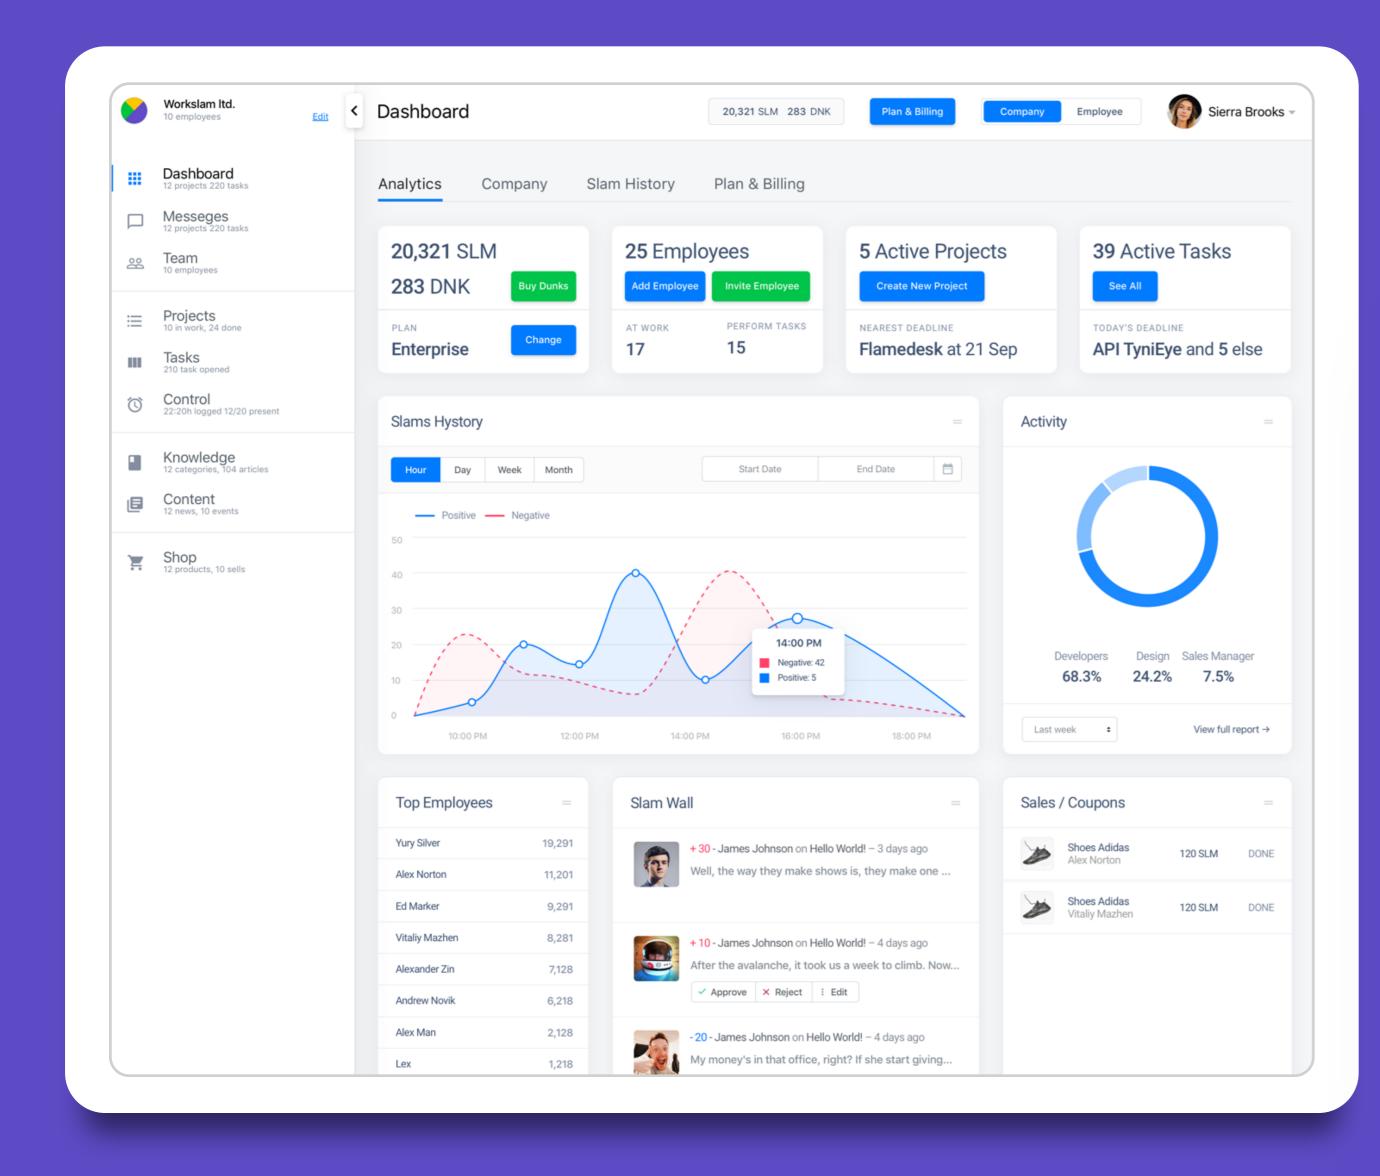

#### Monitor the statistics

Follow the changes, analyze efficiency of your employees. All the employee's information is gathered in a personal card.

#### Track time and geo

Time tracking and attendance sheets in userfriendly interface in one place. Control efficiency and calculate employee cost automatically.

#### Manage projects and tasks

Gantt and Kanban

Manage your projects and assign tasks to employees, control deadlines and plan your workload.

#### Keep knowledge

A convenient knowledge base allows you to save all the necessary information to the company and easily find it when necessary.

#### Chat with your team and your clients

Chat with employees, friends, clients. Create hidden group chats and public channels.

#### Stay up to date

Interesting events and cutting-edge news will not go unnoticed with the news feed.

#### Special offer

All the offers concerning goods and services available for tokens are gathered in a specific section. You can add special offers of your company.