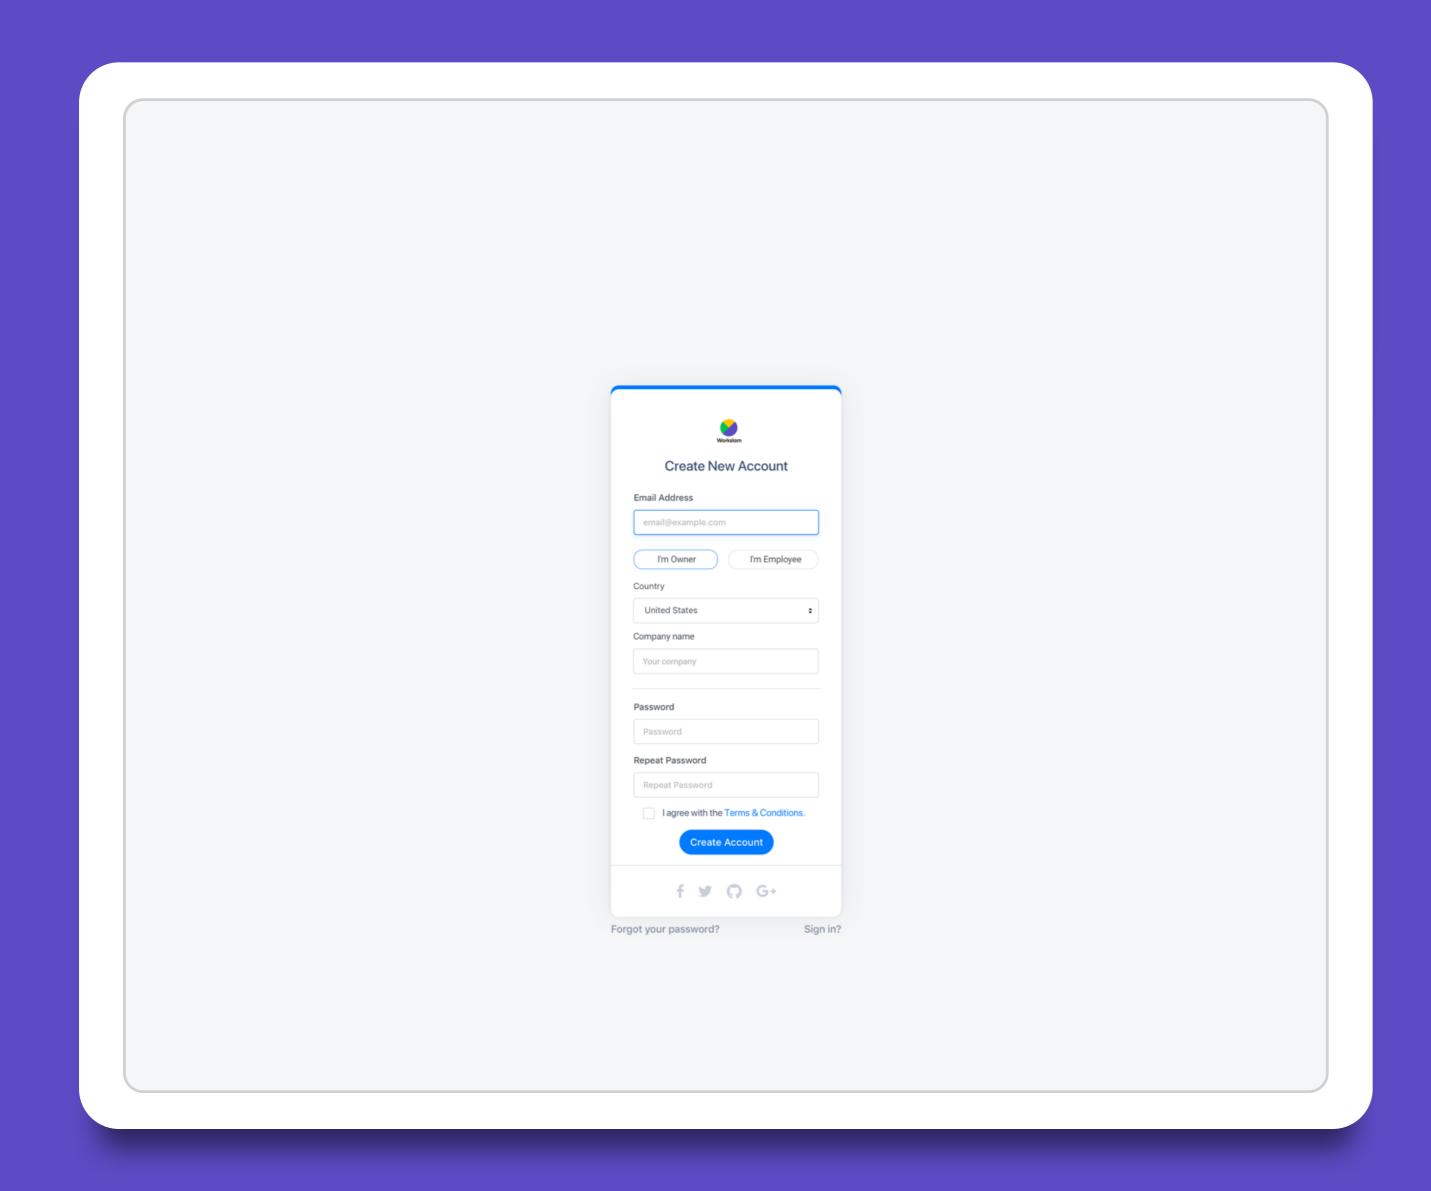

#### Easy to start

Signing Up here doesn't take much time.

You just need to add minimum information or log in using a social media.