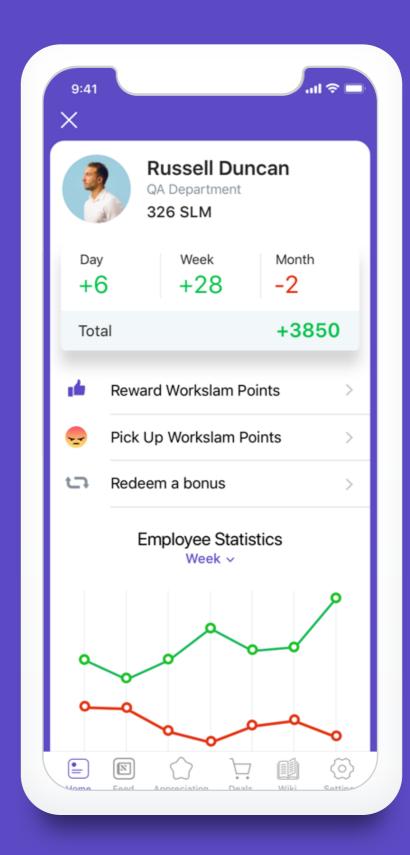

#### Encourage employees

Reward and punish employees with one click

#### Monitor the statistics

Follow the changes, analyze efficiency of your employees. All the employee's information is gathered in a personal card.