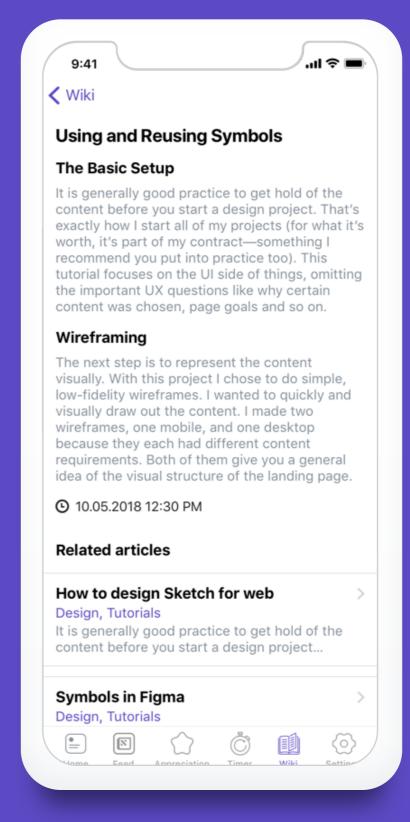

#### Keep knowledge

A convenient knowledge base allows you to save all the necessary information to the company and easily find it when necessary.