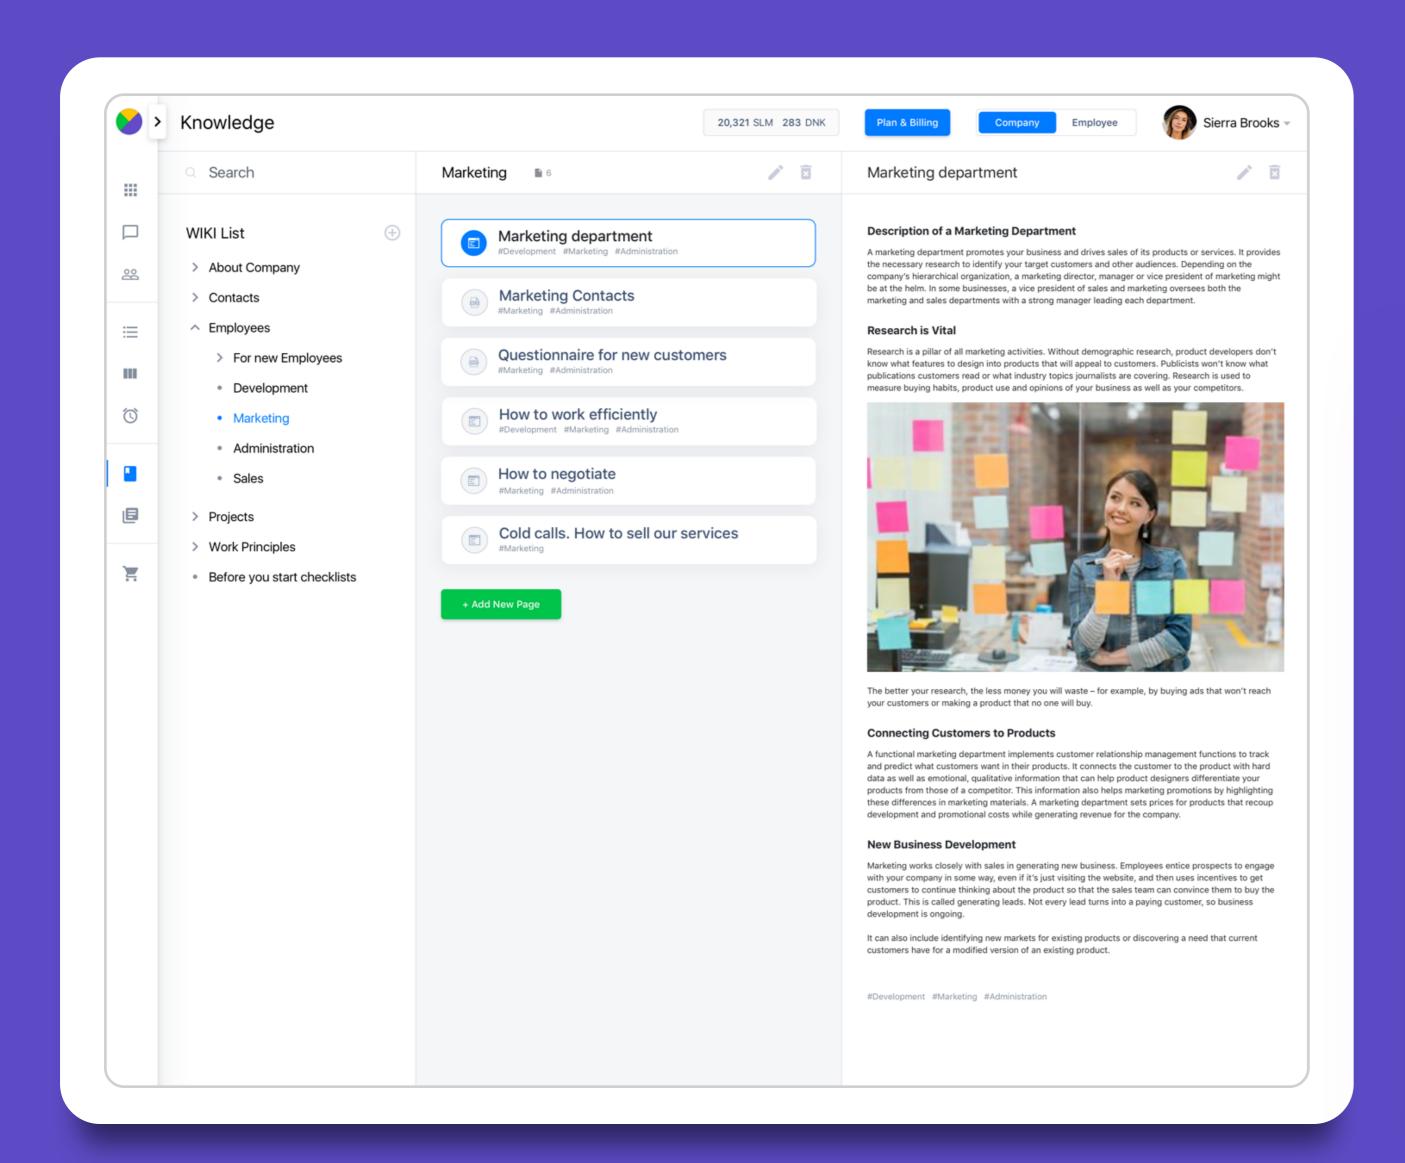

#### Keep knowledge

A convenient knowledge base allows you to save all the necessary information to the company and easily find it when necessary.