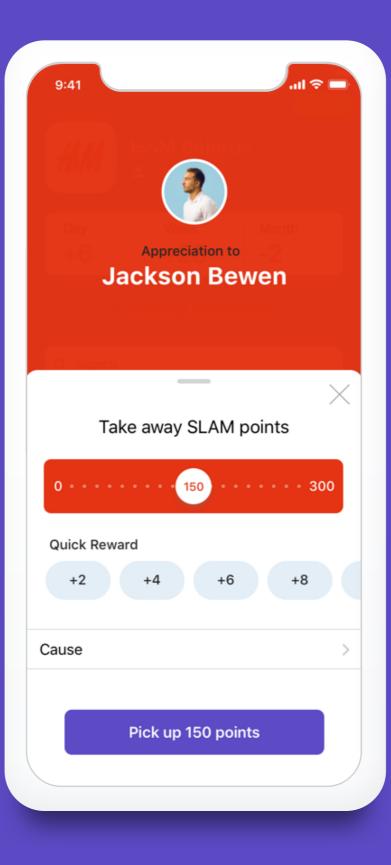

# All in one! No integrations needed! All your work is in one place!

Interact with the team, reward, collaborate, learn, plan, make the workflow better.



#### Employees like it

Everything is fair and transparent. You only need a mobile phone and a couple of simple actions to make it work.



# Overview

#### Easy to start

Signing Up here doesn't take much time.

You just need to add minimum information or log in using a social media.







#### Customize the company

Customize the company profile and start to work. Appoint administrator from your employees.







#### Invite your employees

You may use your contact list or send an email invitation. Don't forget to approve those, who have responded.







#### Encourage employees

Reward and punish employees with one click









#### Monitor the statistics

Follow the changes, analyze efficiency of your employees. All the employee's information is gathered in a personal card.





#### Track time and geo

Time tracking and attendance sheets in userfriendly interface in one place. Control efficiency and calculate employee cost automatically.





#### Manage projects and tasks

Gantt and Kanban

Manage your projects and assign tasks to employees, control deadlines and plan your workload.





#### Keep knowledge

A convenient knowledge base allows you to save all the necessary information to the company and easily find it when necessary.







#### Chat with your team and your clients

Chat with employees, friends, clients. Create hidden group chats and public channels.





#### Stay up to date

Interesting e