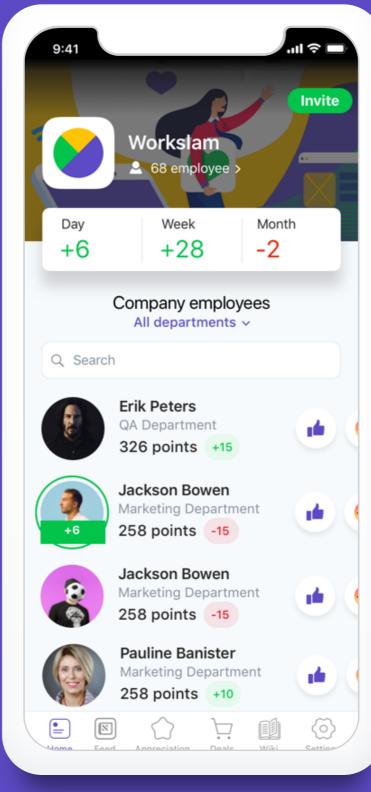

#### Invite your employees

You may use your contact list or send an email invitation. Don't forget to approve those, who have responded.

#### Encourage employees

Reward and punish employees with one click

#### Monitor the statistics

Follow the changes, analyze efficiency of your employees. All the employee's information is gathered in a personal card.