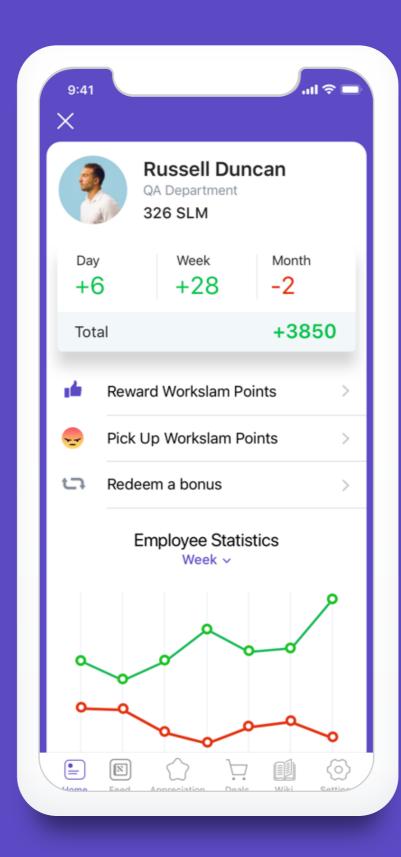

#### Encourage employees

Reward and punish employees with one click

#### Monitor the statistics

Follow the changes, analyze efficiency of your employees. All the employee's information is gathered in a personal card.