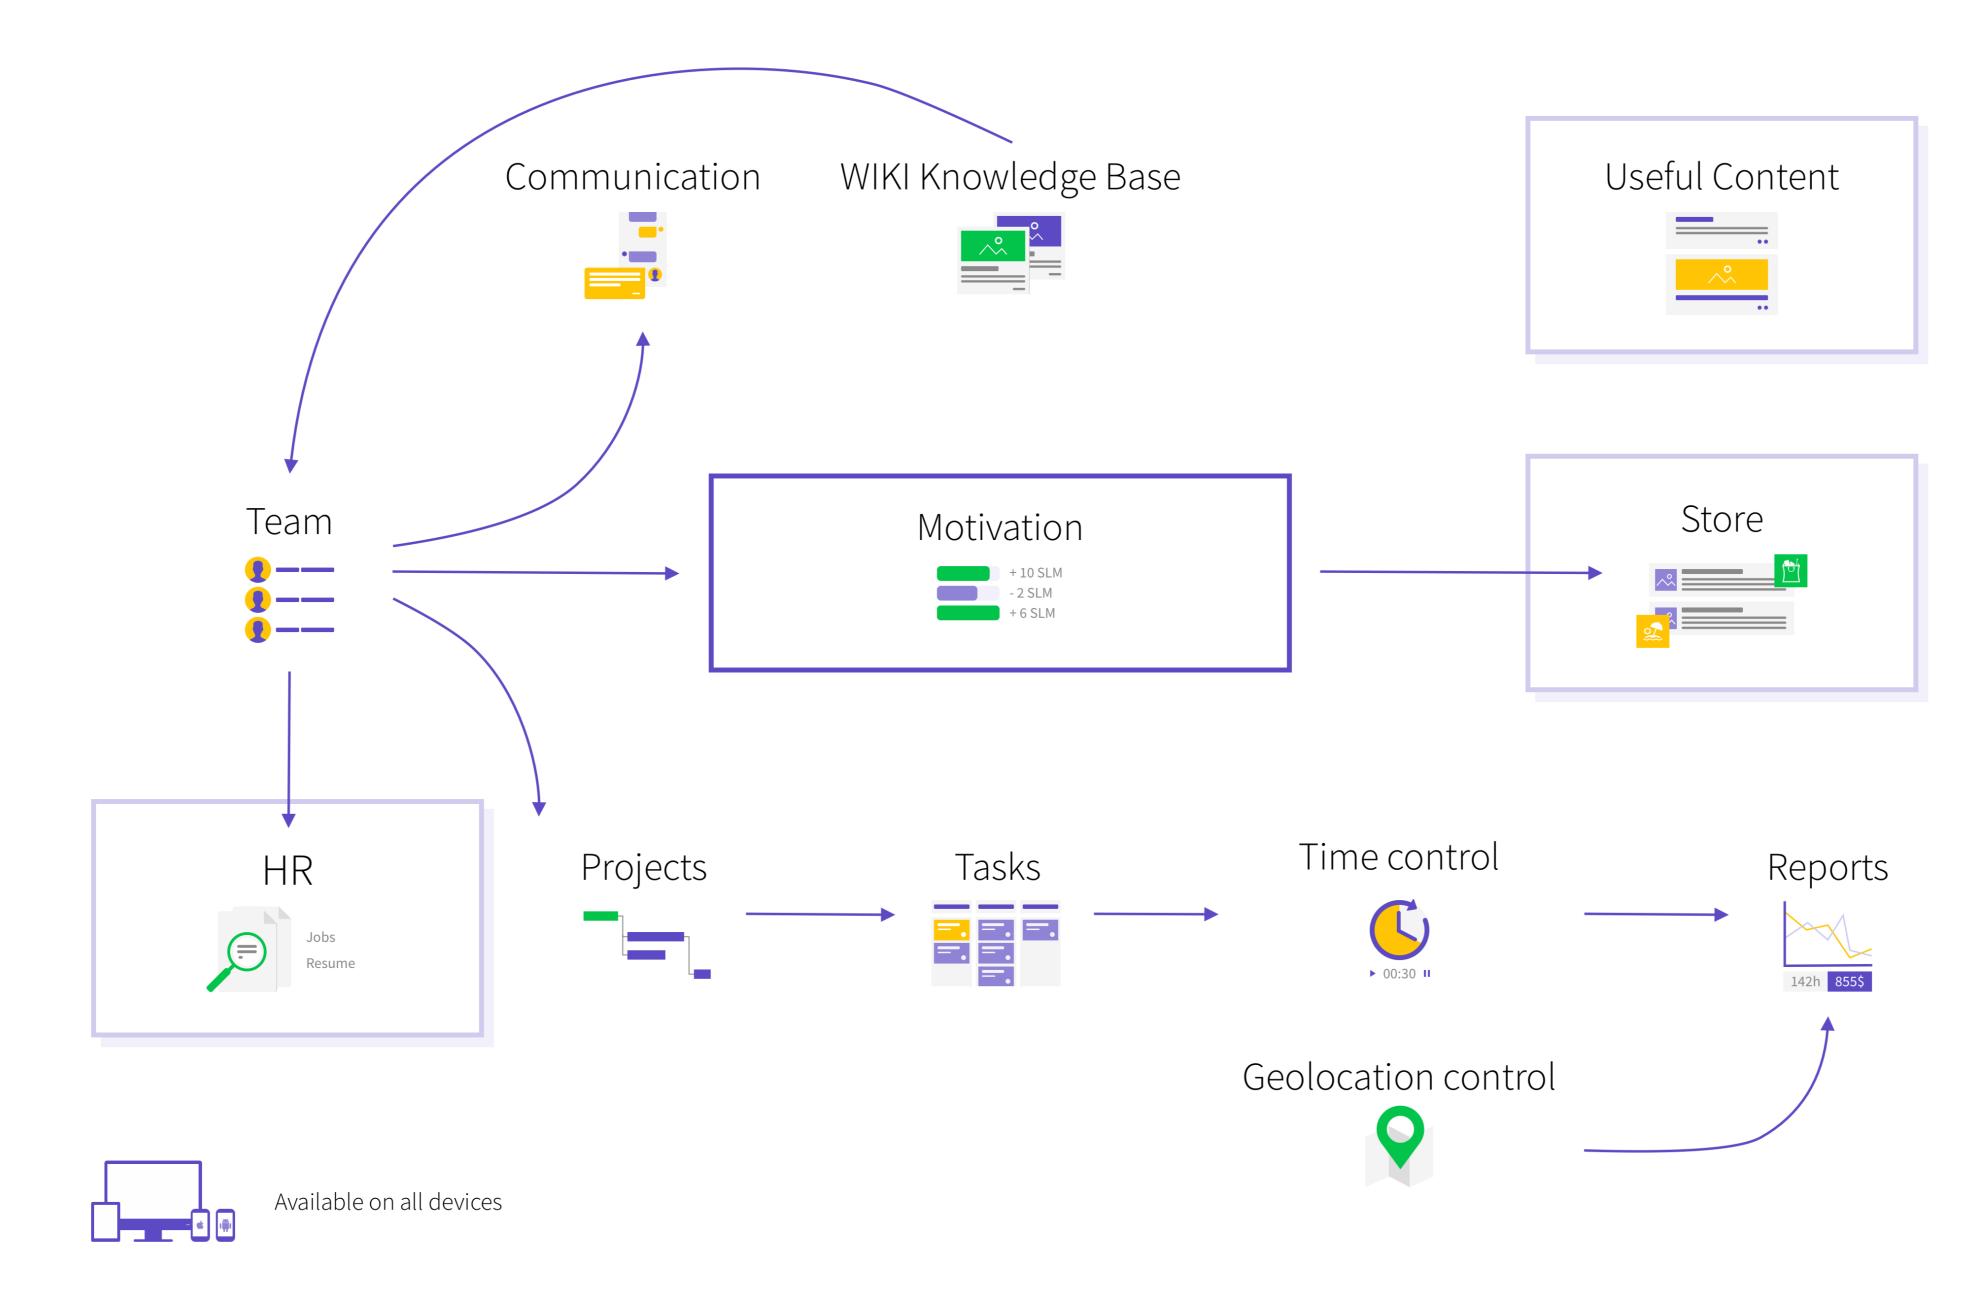

# All in one! No integrations needed! All your work is in one place!

Interact with the team, reward, collaborate, learn, plan, make the workflow better.

#### Easy to start

Signing Up here doesn't take much time.

You just need to add minimum information or log in using a social media.

#### Customize the company

Customize the company profile and start to work. Appoint administrator from your employees.

#### Invite your employees

You may use your contact list or send an email invitation. Don't forget to approve those, who have responded.

#### Encourage employees

Reward and punish employees with one click

#### Monitor the statistics

Follow the changes, analyze efficiency of your employees. All the employee's information is gathered in a personal card.

#### Track time and geo

Time tracking and attendance sheets in userfriendly interface in one place. Control efficiency and calculate employee cost automatically.

#### Manage projects and tasks

Gantt and Kanban

Manage your projects and assign tasks to employees, control deadlines and plan your workload.

#### Keep knowledge

A convenient knowledge base allows you to save all the necessary information to the company and easily find it when necessary.

#### Chat with your team and your clients

Chat with employees, friends, clients. Create hidden group chats and public channels.

#### Stay up to date

Interesting events and cutting-edge news will not go unnoticed with the news feed.

#### Special offer

All the offers concerning goods and services available for tokens are gathered in a specific section. You can add special offers of your company.