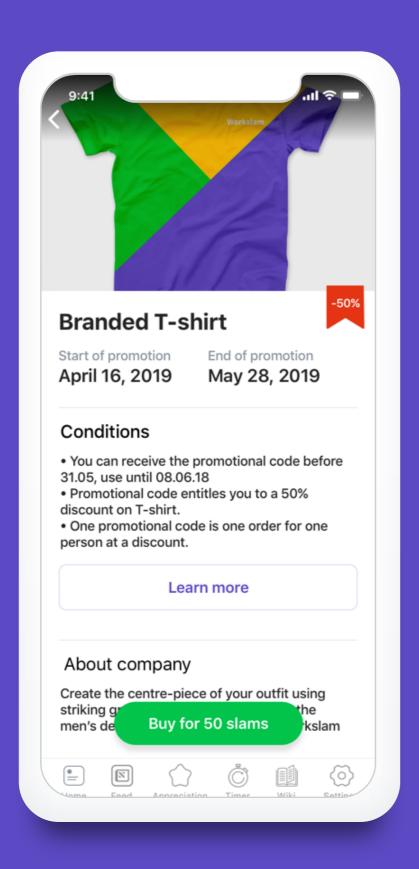

#### Special offer

All the offers concerning goods and services available for tokens are gathered in a specific section. You can add special offers of your company.