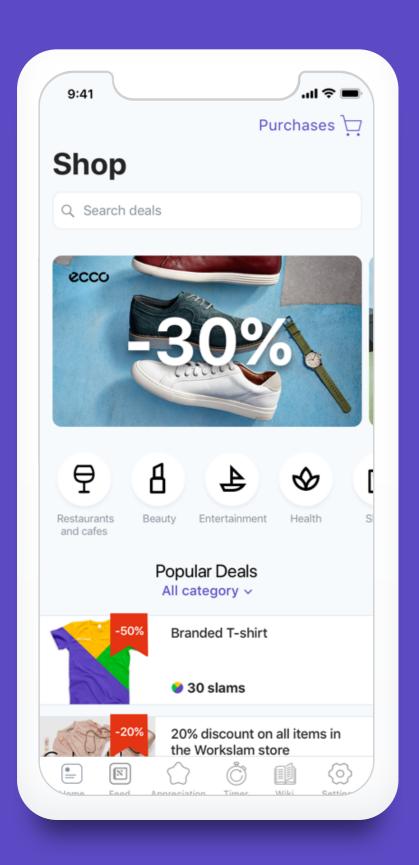

#### Special offer

All the offers concerning goods and services available for tokens are gathered in a specific section. You can add special offers of your company.