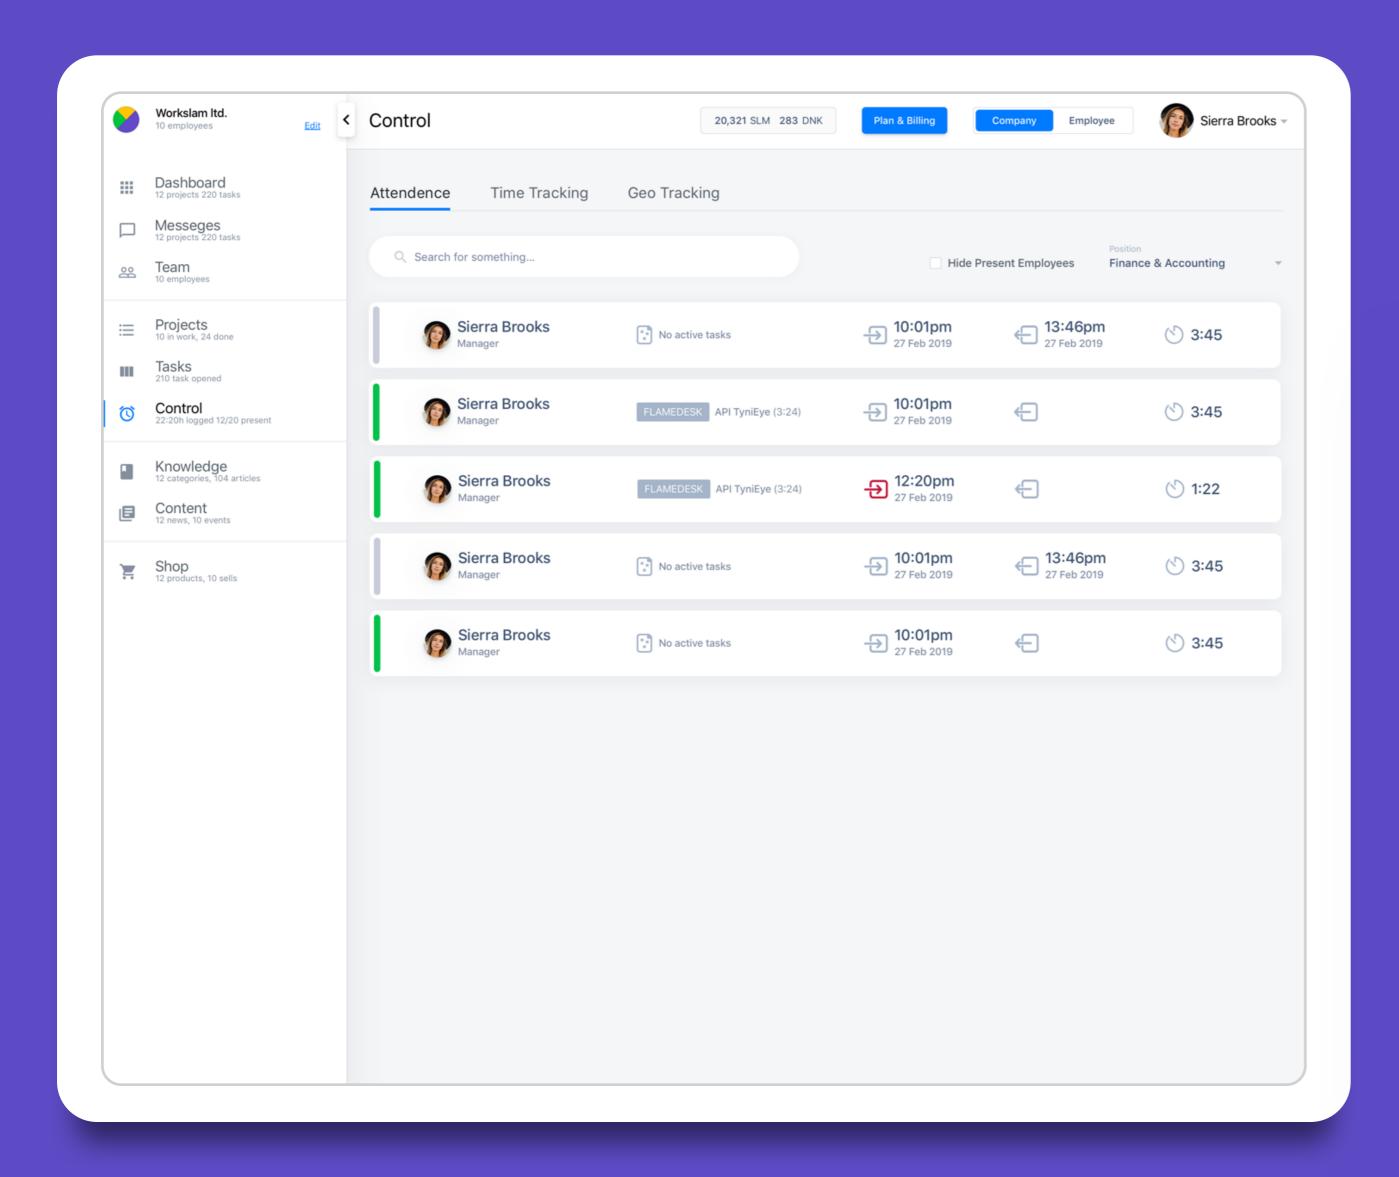

#### Track time and geo

Time tracking and attendance sheets in userfriendly interface in one place. Control efficiency and calculate employee cost automatically.