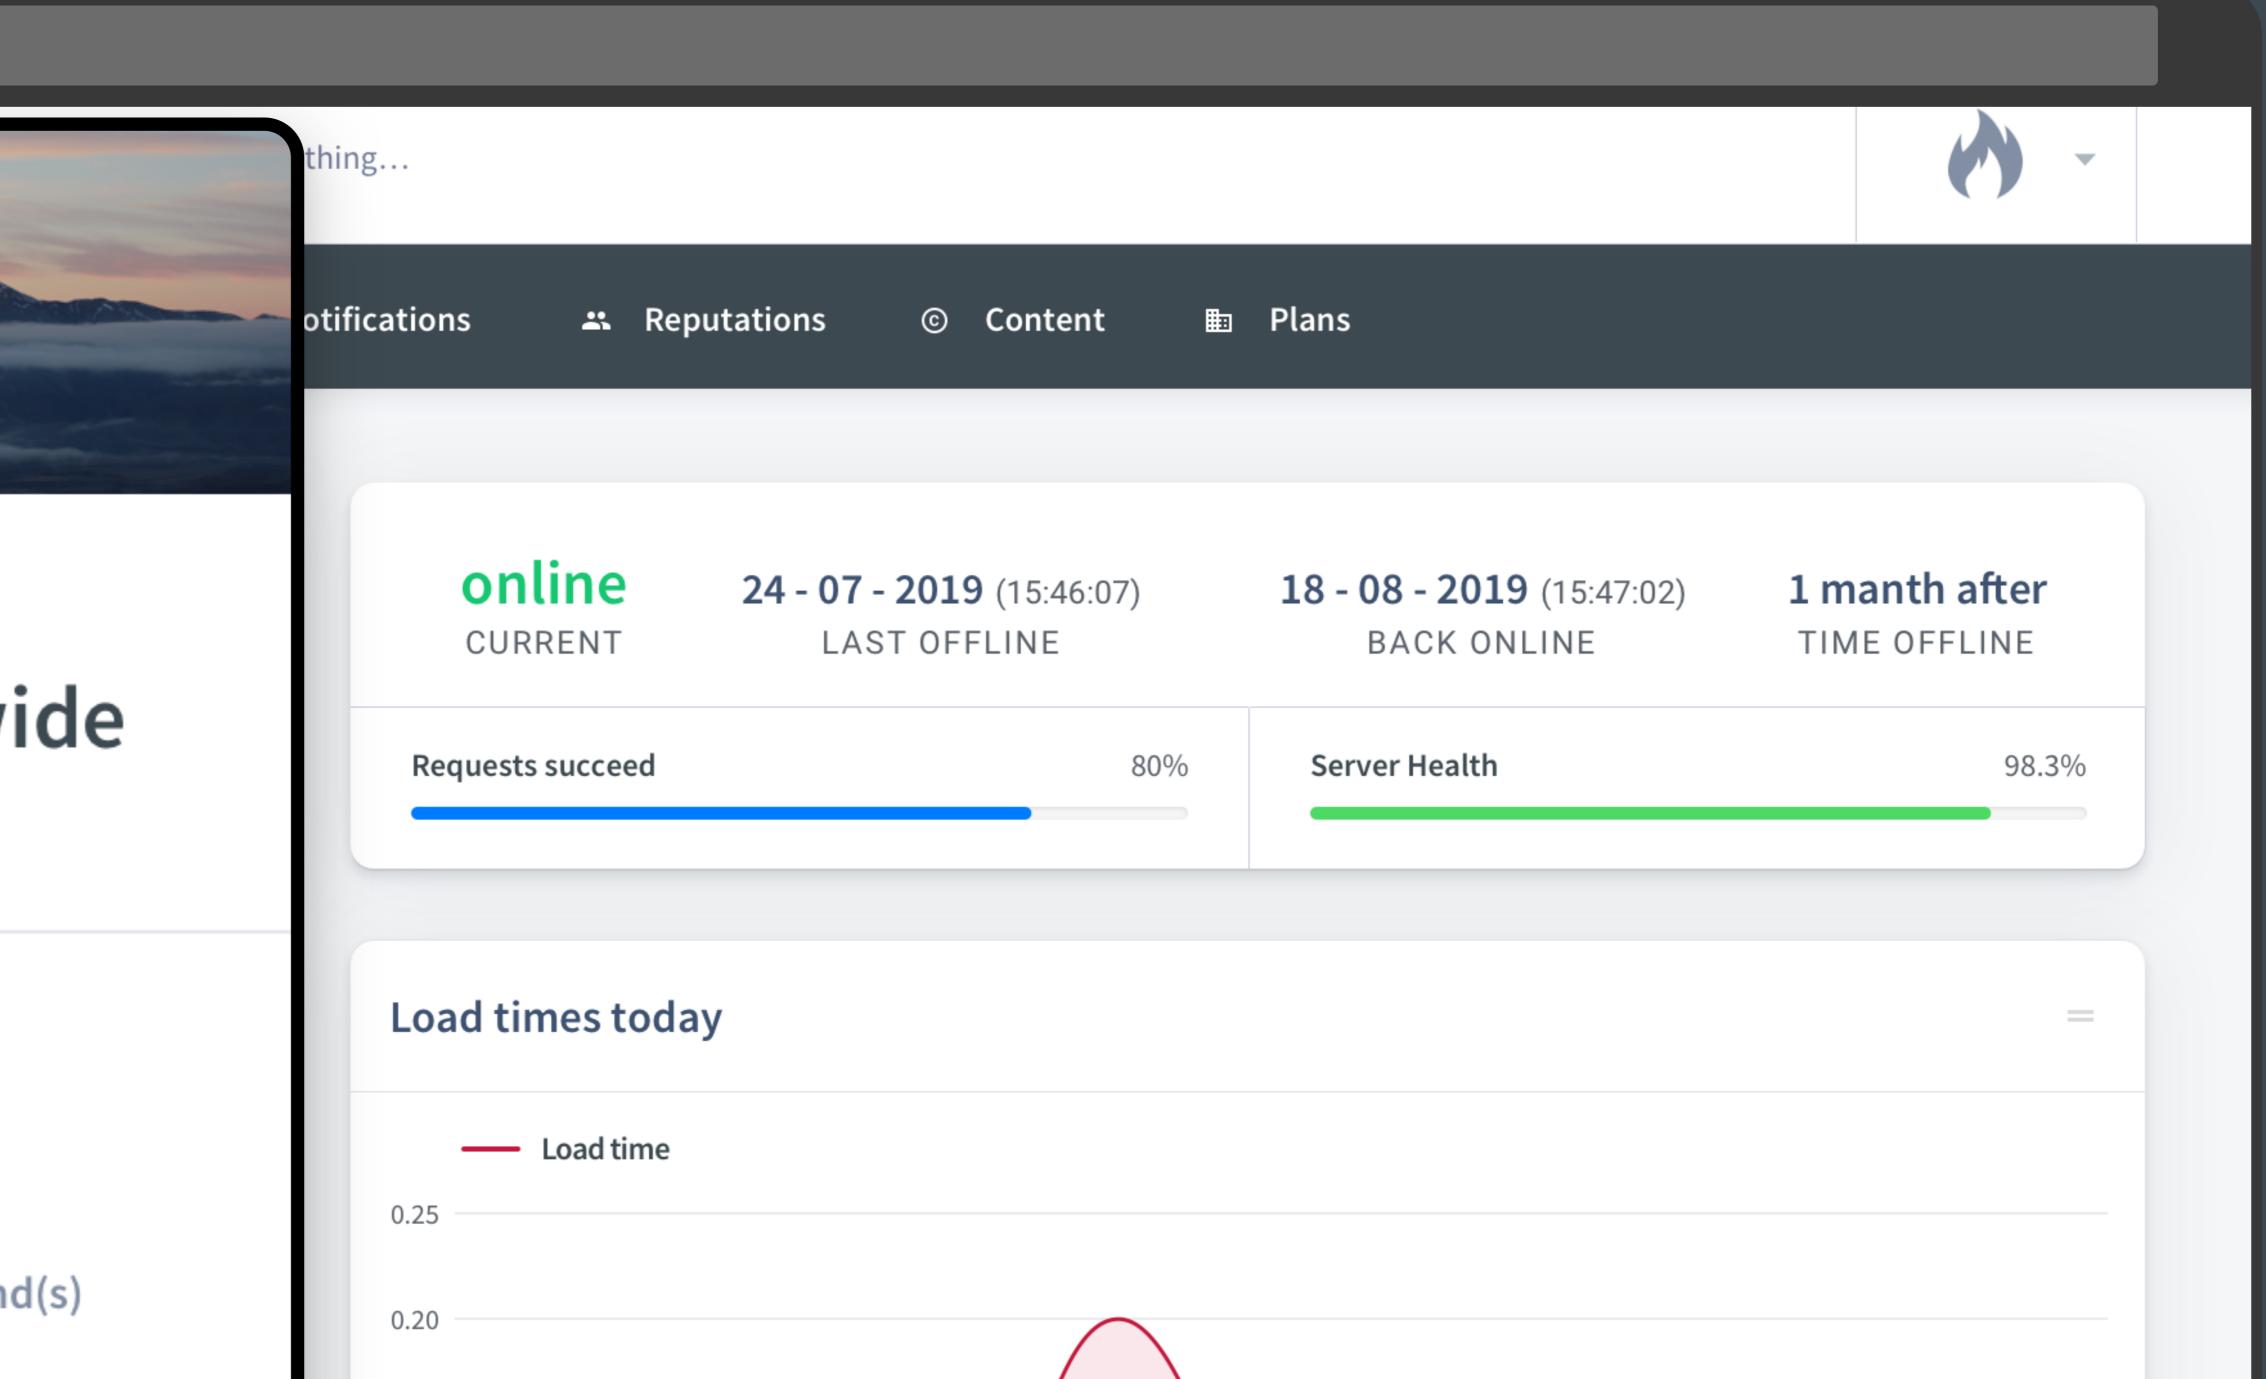

# **03** Real-time website monitoring

# We show detailed statistics for each site with a history of download speeds, error codes and warnings.

flamedesk.com

## Flamedesk worldwide

http://www.flamedesk.com/

Today uptime **100%** 

Last load time **0.167 second(s)** 

Total uptime **99.98%** 

Average 0.152 second(s)