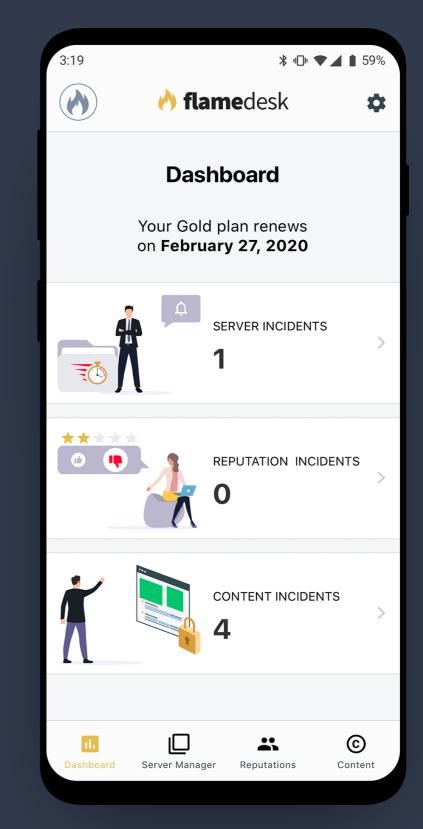

### Android app

Over 1,000,000 websites are hacked every year

Poor reputation on the Internet reduces trust in the company

Competitors and fraudsters steal content

Thousands of websites are losing customers while offline