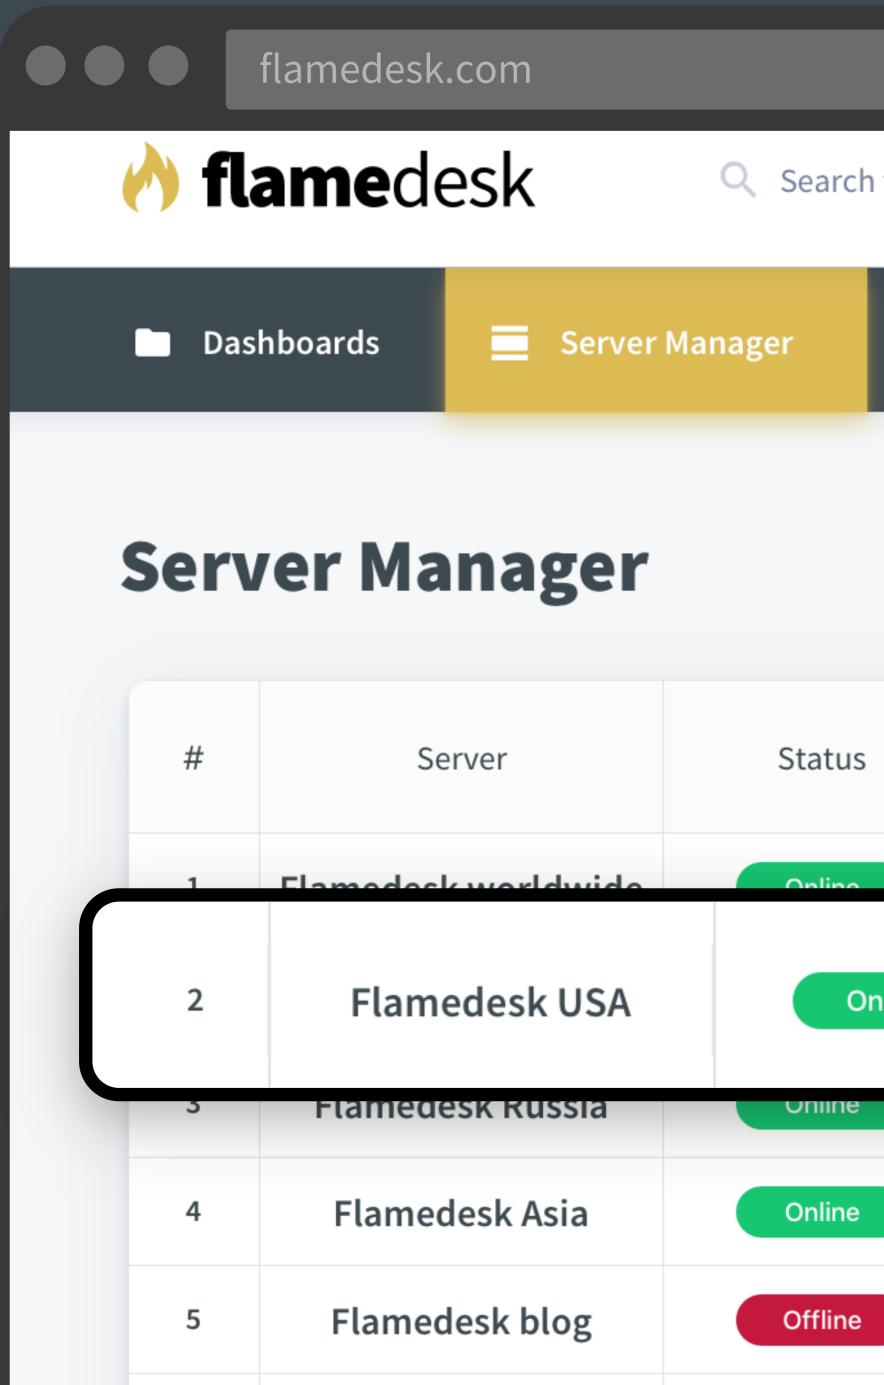

WEBSITE MONITOR, REPUTATION MANAGER, CONTENT PROTECTION

| FI  | amedesk                  | Q Search for sor | mething       |               |                 |               | À -             |
|-----|--------------------------|------------------|---------------|---------------|-----------------|---------------|-----------------|
|     | ametesk                  |                  |               |               |                 |               |                 |
| Das | shboards 📃 Server I      | Manager 🌲        | Notifications | Reputations @ | 🖻 Content 🗈 Pla | ns            |                 |
| ۲۱  | ver Manager              |                  |               |               |                 |               | + Add Server    |
| :   | Server                   | Status           | Today uptime  | Response code | Load Time       | Notifications | Actions         |
| 1   | Flamedesk worldwide      | Online           | 100%          | 200           | 0.151           | <b>2</b>      | ~ 1             |
|     | Flamedesk USA            | Online           | 100%          | 200           | 0.193           | <b>2</b>      | ~ / 0           |
|     | Flamedesk Russia         | Online           | 98%           | 301           | 0.206           |               | ~ / 0           |
|     | Flamedesk Asia           | Online           | 99%           | 200           | 0.115           | <b>2</b>      | ~ / 0           |
|     | Flamedesk blog           | Offline          | 57.2%         | 301           | 0.238           |               | ~ / 0           |
|     | Flamedesk business       | Online           | 87%           | 200           | 0.165           |               | ~ / 0           |
|     | Flamedesk releases       | Online           | 84.9%         | 301           | 0.178           |               | ~ / 0           |
|     |                          |                  |               |               |                 |               |                 |
| bou | ving 1 to 7 of 7 entries |                  |               |               |                 |               | Previous 1 Next |

# Website Monitor Real-time website monitoring

Website Monitoring 24/7. There is no need to install scripts or provide access. If there are problems with your site, you will receive an instant notification via SMS and email.

## All sites under control

## Ability to add many sites. Everything will be under control.

| ¢     | Notifications | * | Reput | tations    | ©   | Content | ≣  | Plans |  |
|-------|---------------|---|-------|------------|-----|---------|----|-------|--|
|       |               |   |       |            |     |         |    |       |  |
|       |               |   |       |            |     |         |    |       |  |
|       | Today uptime  |   | Resp  | oonse code |     | Load Ti | me |       |  |
|       | 100%          |   |       | 200        |     | 0.151   |    |       |  |
| nline | 100%          |   |       | 2          | .00 |         | (  | 0.193 |  |
|       | 98%           |   |       | 301        |     | 0.206   | )  |       |  |
|       | 99%           |   |       | 200        |     | 0.115   | 5  |       |  |
|       | 57.2%         |   |       | 301        |     | 0.238   | 3  |       |  |
|       |               |   |       |            |     |         |    |       |  |