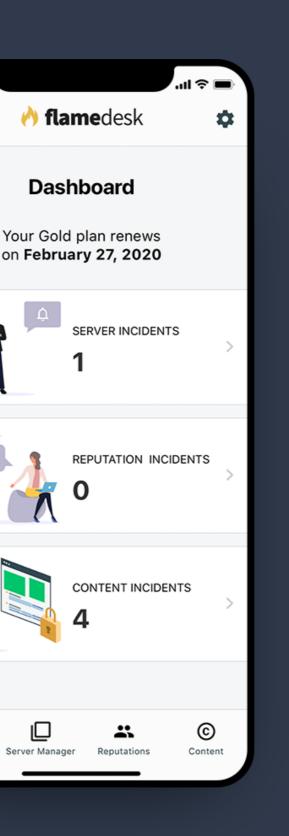

### IOS app

### Android app

Over 1,000,000 websites are hacked every year

Poor reputation on the Internet reduces trust in the company

Competitors and fraudsters steal content

Thousands of websites are losing customers while offline