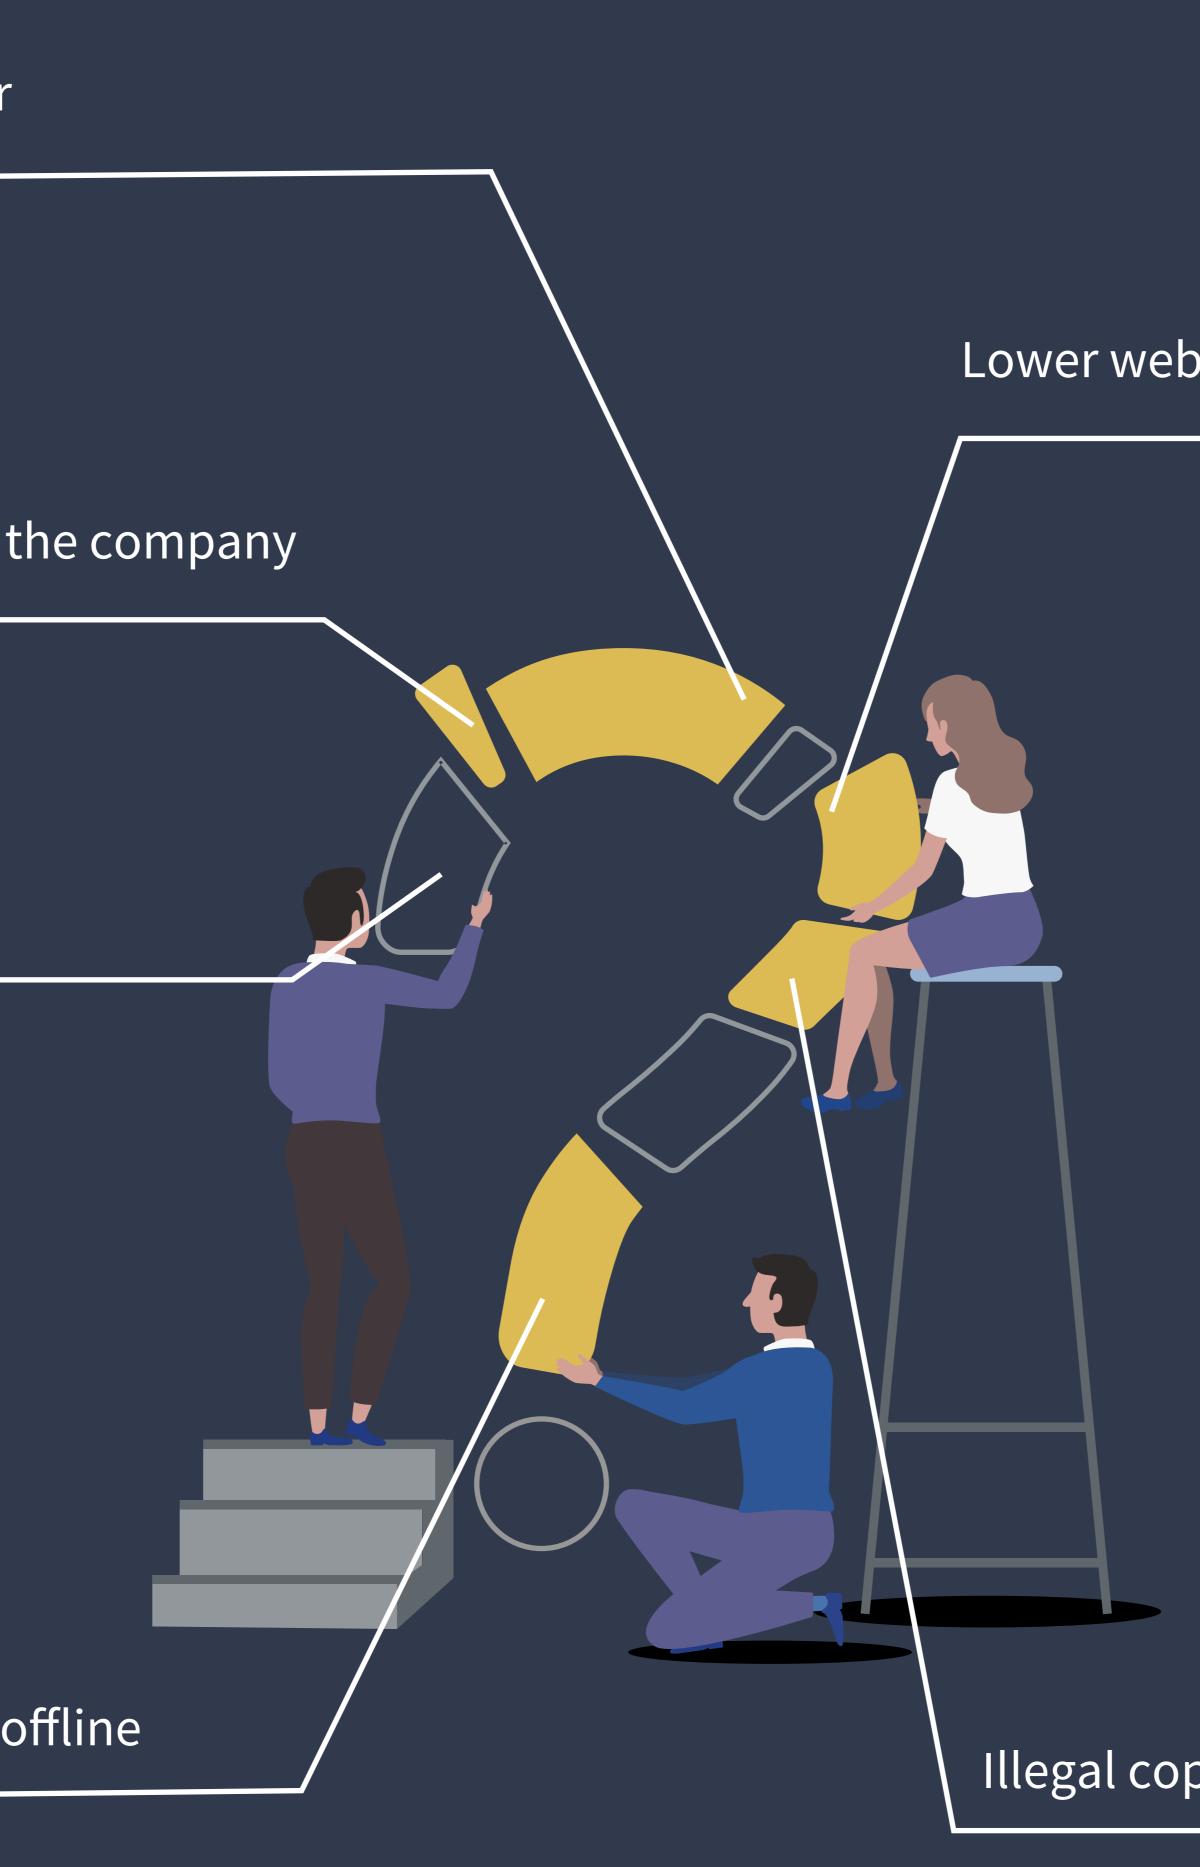

### Android app

Over 1,000,000 websites are hacked every year

Poor reputation on the Internet reduces trust in the company

Competitors and fraudsters steal content

Thousands of websites are losing customers while offline

### Lower website loading speed reduces conversion

Illegal copying of content negatively affects search engine ranking