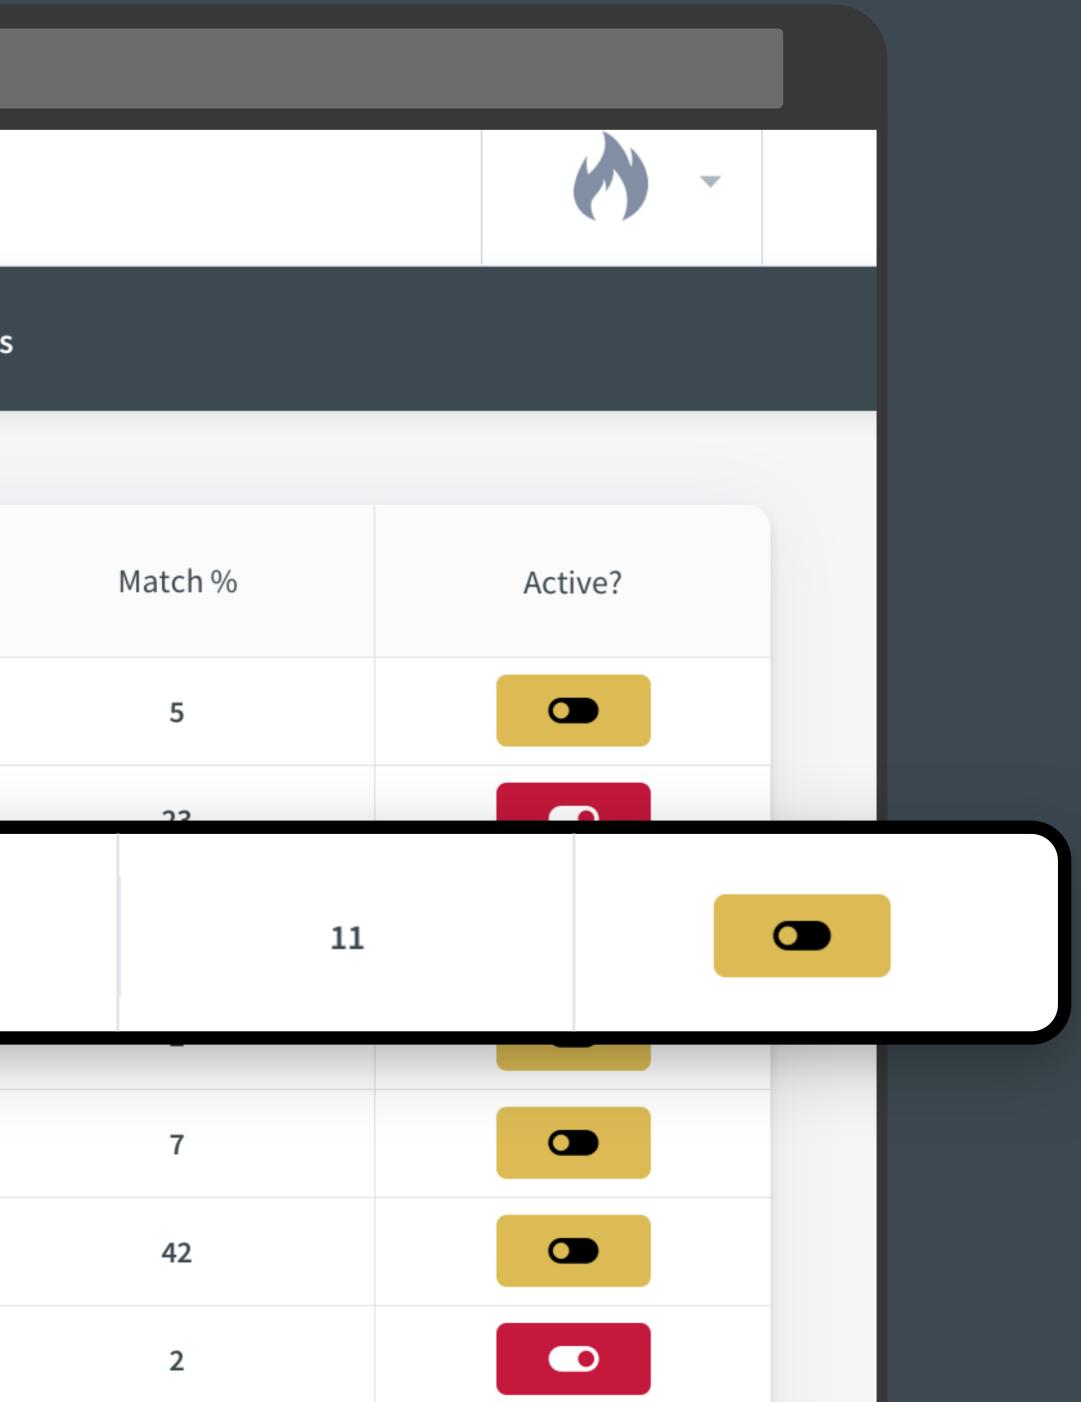

### Analyze and take action. We will indicate where the copied content is located and indicate the percentage of content, and we will also monitor the presence of stolen content constantly.

| ¢   | Notif | fications | 🗶 Reputations    | © | Content  | <b>III</b> | Plans |
|-----|-------|-----------|------------------|---|----------|------------|-------|
|     |       |           |                  |   |          |            |       |
|     |       | #         | Copy URL         |   | Has back | k link?    |       |
|     |       | 1         | http://www.dash  |   | •        |            |       |
|     |       | 2         | http://www.ka/   |   | •        |            |       |
|     |       | 3         | http://www.onl   |   |          | •          |       |
|     |       |           |                  |   | -        |            |       |
|     |       | 5         | http://www.fie   |   | •        |            |       |
| 80% |       | 6         | http://www.das   |   | 0        |            |       |
|     |       | 7         | http://www.hotre |   | •        |            |       |